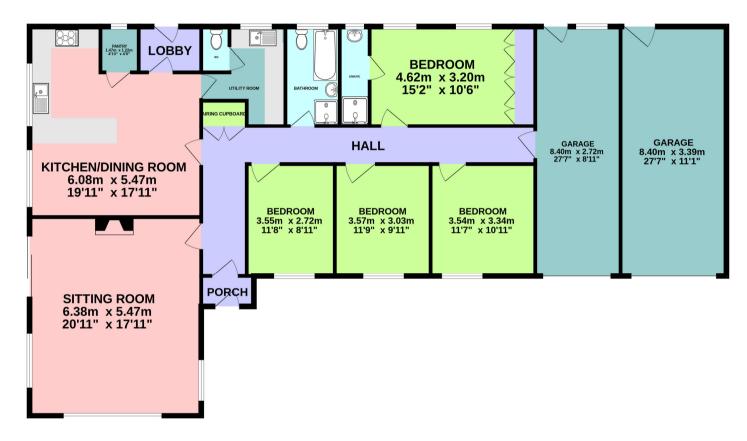

## GROUND FLOOR 160.0 sq.m. (1722 sq.ft.) approx.

Whilst every attempt has been made to ensure the accuracy of the floor plans contained here, measurements of doors, windows and rooms are approximate and no responsibility is taken for any error, omission or mis-statement. These plans are for representation purposes only as defined by RICS Code of Measuring Practice and should be used as such by any prospective purchaser. The services, systems and appliances listed in this specification have not been tested by Paul Pieri Estate Agents Limited and no guarantee as to their operating ability or their efficiency can be given.